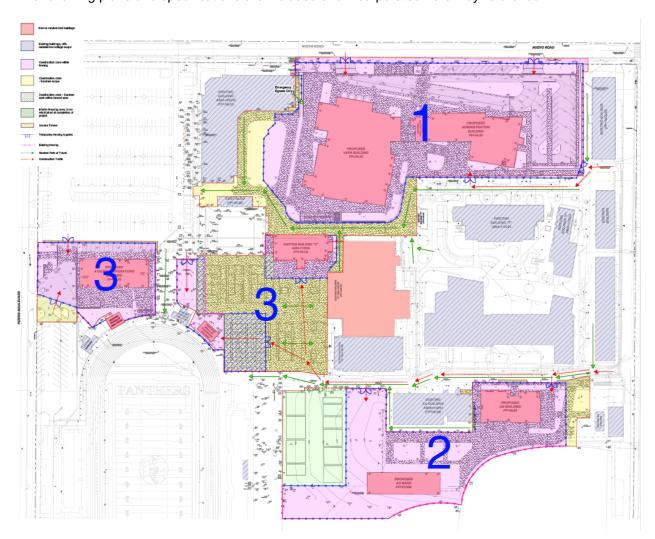

The Parties have negotiated the Increment 3 GMP for the third phase of work to be completed for the Project, the Completion Phase, as shown in the attached spreadsheet ("Increment 3"). The Increment 3 GMP is \$58,893,269.17. Information supporting the GMP is listed below. The Parties hereby amend the Agreement in accordance with this Addendum to add the Increment 3 GMP.

#### DRAWINGS INDEX AND SPECIFICATIONS

The following plans and specifications are included and incorporated herein by reference.