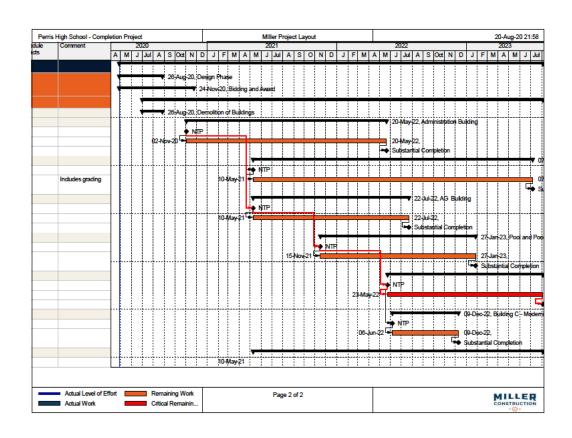

## Increment 3: GUARANTEED MAXIMUM PRICE, CONTINGENCY, FINAL SCHEDULE MILESTONES, AND EXCLUSIONS

The Parties acknowledge that construction of the Project will be divided into three increments, the collective cost of which constitutes the final GMP. Therefore, the Parties anticipate approving this Exhibit A in three stages, with each approval phase addressing the scope, cost and time for the increment, and culminating in a total Project GMP. The Increment 1 GMP of \$8,025,051.69 for the first phase of work was approved as Addendum A to this Exhibit A on March 18, 2020. The Increment 2 GMP of \$597,895.80 for the second phase of work was approved as Addendum B to this Exhibit A on June 17, 2020.

The Parties have negotiated the Increment 3 GMP for the third phase of work to be completed for the Project, the Completion Phase, as shown in the attached spreadsheet ("Increment 3"). The Increment 3 GMP is \$58,893,269.17. Information supporting the GMP is listed below. The Parties hereby amend the Agreement in accordance with this Addendum to add the Increment 3 GMP.