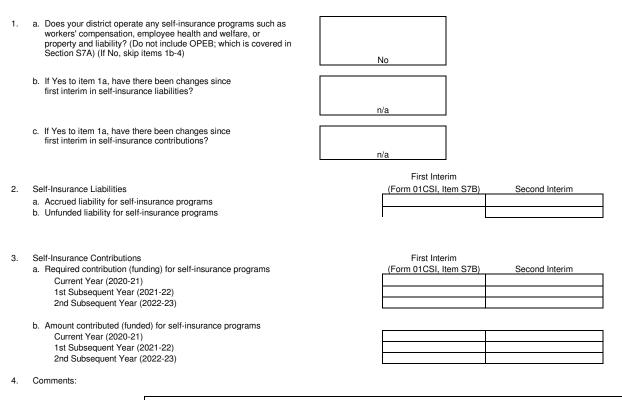

Г

٦

|     | EMENTAL INFORMATION (co                        |                                                                                                                                                                                               | No  | Yes |
|-----|------------------------------------------------|-----------------------------------------------------------------------------------------------------------------------------------------------------------------------------------------------|-----|-----|
| S6  | Long-term Commitments                          | Does the district have long-term (multiyear) commitments or debt agreements?                                                                                                                  |     | Х   |
|     |                                                | <ul> <li>If yes, have annual payments for the current or two subsequent<br/>fiscal years increased over prior year's (2019-20) annual<br/>payment?</li> </ul>                                 |     | x   |
|     |                                                | <ul> <li>If yes, will funding sources used to pay long-term commitments<br/>decrease or expire prior to the end of the commitment period, or<br/>are they one-time sources?</li> </ul>        | x   |     |
| Ś7a | Postemployment Benefits<br>Other than Pensions | Does the district provide postemployment benefits other than pensions (OPEB)?                                                                                                                 |     | х   |
|     |                                                | <ul> <li>If yes, have there been changes since first interim in OPEB<br/>liabilities?</li> </ul>                                                                                              | x   |     |
| S7b | Other Self-insurance<br>Benefits               | Does the district operate any self-insurance programs (e.g., workers' compensation)?                                                                                                          | x   |     |
|     |                                                | <ul> <li>If yes, have there been changes since first interim in self-<br/>insurance liabilities?</li> </ul>                                                                                   | n/a |     |
| S8  | Status of Labor Agreements                     | As of second interim projections, are salary and benefit negotiations still unsettled for:                                                                                                    |     |     |
|     |                                                | <ul> <li>Certificated? (Section S8A, Line 1b)</li> <li>Classified? (Section S8B, Line 1b)</li> </ul>                                                                                          | X   |     |
|     |                                                | <ul> <li>Management/supervisor/confidential? (Section S8C, Line 1b)</li> </ul>                                                                                                                | X   |     |
| S8  | Labor Agreement Budget<br>Revisions            | For negotiations settled since first interim, per Government Code<br>Section 3547.5(c), are budget revisions still needed to meet the costs<br>of the collective bargaining agreement(s) for: |     |     |
|     |                                                | Certificated? (Section S8A, Line 3)                                                                                                                                                           | n/a |     |
|     |                                                | Classified? (Section S8B, Line 3)                                                                                                                                                             | n/a |     |
| S9  | Status of Other Funds                          | Are any funds other than the general fund projected to have a negative fund balance at the end of the current fiscal year?                                                                    | x   |     |